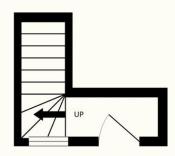

#### TOTAL FLOOR AREA: 494 sq.ft. (45.9 sq.m.) approx.

Whilst every attempt has been made to ensure the accuracy of the floorplan contained here, measurements of doors, windows, rooms and any other items are approximate and no responsibility is taken for any error, omission or mis-statement. This plan is for illustrative purposes only and should be used as such by any prospective purchaser. The services, systems and appliances shown have not been tested and no guarantee as to their operability or efficiency can be given.