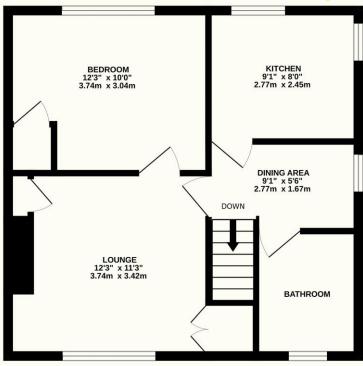

#### School Lane, Blackboys, TN22 5LJ

This one-bedroom maisonette is simply stunning. Lovingly refurbished by the current owners the property displays a luxurious sense of style across all rooms with a high-quality finish that makes it stand out from the competition. The space inside is excellent with a double bedroom, separate dining area, modern kitchen and lounge. The bathroom is spacious and finished beautifully offering a large bath and shower with the same high-end feel as the rest of the apartment. The lounge is another great space with wood burner and large windows bringing in plenty of natural light. The property also offers ample amounts of storage including a very large loft space. To the front of the property is a front garden which could be utilised as a parking area, subject to the relevant planning consents, and a separate private rear garden is equally impressive. The property has very low outgoings and is sold with a 117 years remaining on the lease. Set back from the road in the heart of the sought-after village of Blackboys, the property is a short walk from the popular local Primary School and bus stop. Surrounded by some picturesque countryside, it's a dog-walkers paradise, and by road, the towns of Uckfield, Heathfield and Haywards Heath are easily accessible. A great first time buyer or investors property that can be moved into without any extra expense.

#### TOTAL FLOOR AREA: 494 sq.ft. (45.9 sq.m.) approx.

Whilst every attempt has been made to ensure the accuracy of the floorplan contained here, measurements of doors, windows, rooms and any other items are approximate and no responsibility is taken for any error, omission or mis-statement. This plan is for illustrative purposes only and should be used as such by any prospective purchaser. The services, systems and appliances shown have not been tested and no guarantee as to their operability or efficiency can be given.